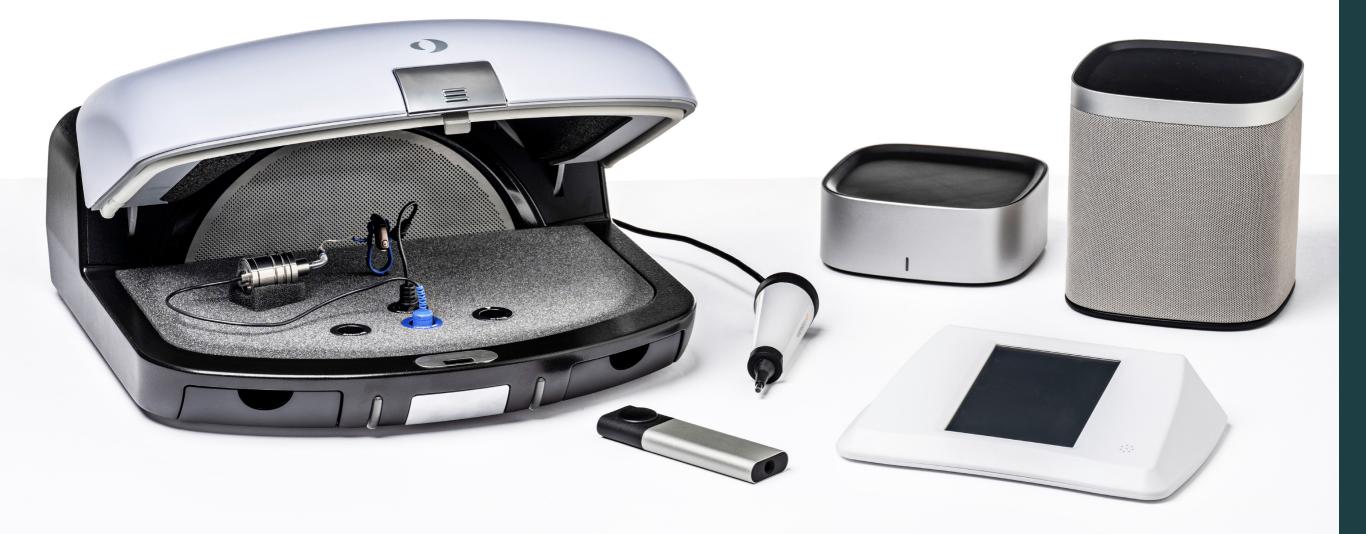

## Introducing Our Diagnostic Audiometer & Fitting Unit

#### **Stackable Design:**

Our new audiometer is stackable and sits perfectly on top or below the loudspeaker, optimizing your clinic's layout.

#### **Wireless Capabilities:**

With our groundbreaking audiometer and fitting unit solution, you can choose between a wired or wireless setup.

#### **Portable:**

Our audiometer effortlessly slips into a standard laptop-bag, enabling seamless mobility with USB-powered functionality.