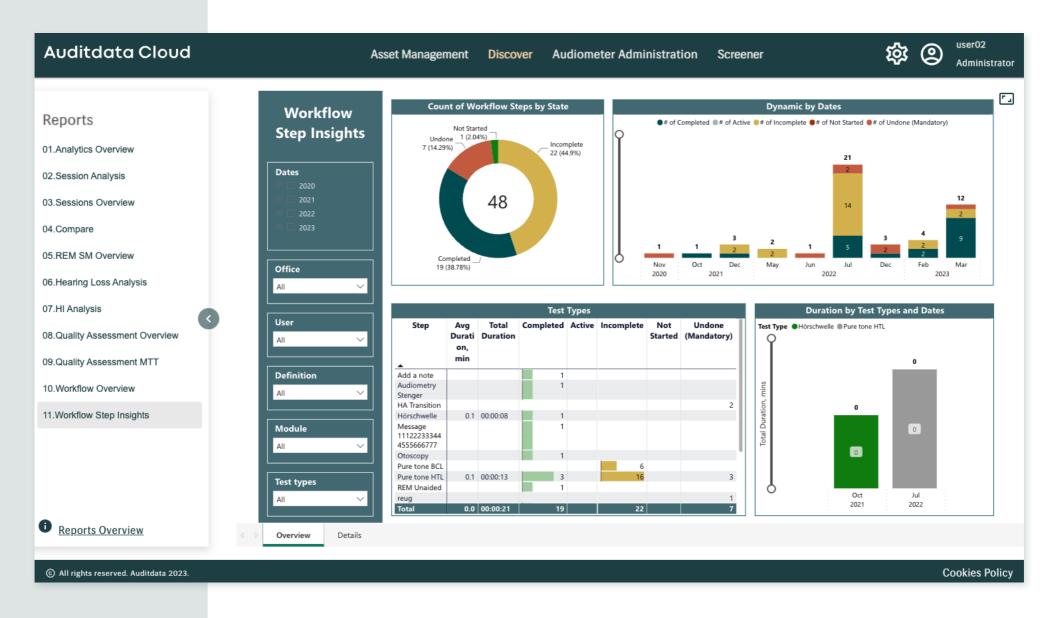

#### **Clinical and Fleet Reporting**

If you are eager to tap into powerful analytics and performance metrics, our clinical and fleet reporting tools offer in-depth insights into your practice's health. Track key performance indicators, measure outcomes, and identify areas for improvement.

### **Unlocking Clinical Insights** for Enhanced Care Experience

We understand the importance of delivering the best care experience to your patients. That is why we have developed powerful clinical reporting tools that provide invaluable insights to improve patient outcomes and streamline your workflow. With our comprehensive suite of clinical reporting features, you can harness the power of data to optimize your customer journey and drive better results.