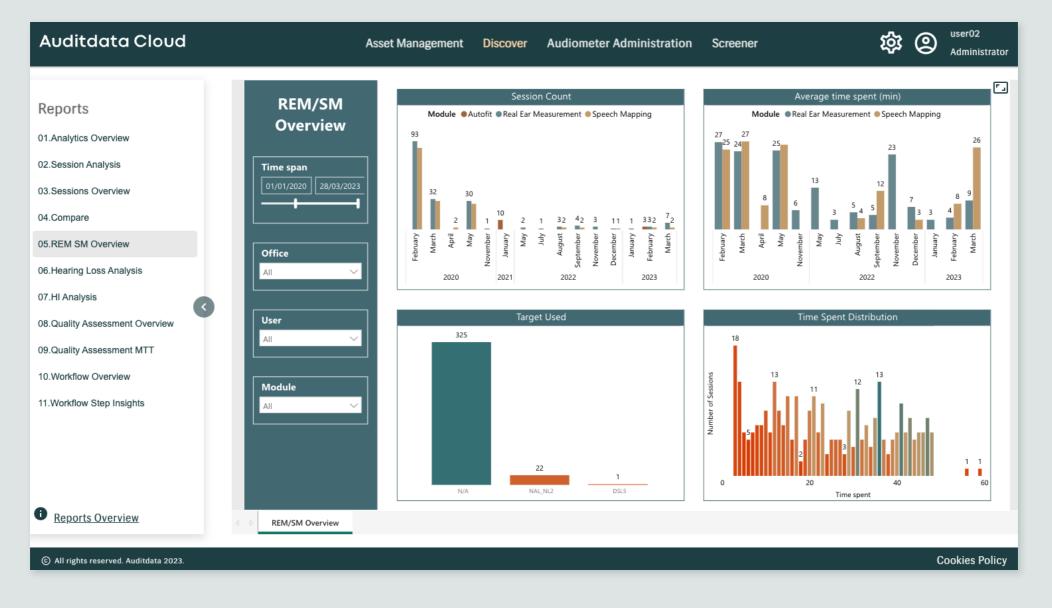

#### **Clinical and Fleet Reporting**

If you are eager to tap into powerful analytics and performance metrics, our clinical and fleet reporting tools offer in-depth insights into your practice's health. Track key performance indicators, measure outcomes, and identify areas for improvement.

### **Unlocking Clinical Insights** for Enhanced Care Experience

We understand the importance of delivering the best care experience to your patients. That is why we have developed powerful clinical reporting tools that provide invaluable insights to improve patient outcomes and streamline your workflow. With our comprehensive suite of clinical reporting features, you can harness the power of data to optimize your customer journey and drive better results.