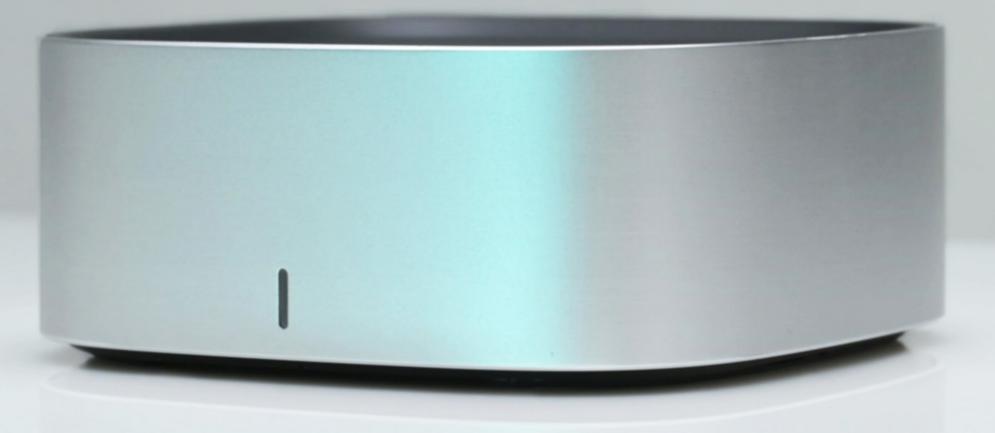

## Introducing Our Diagnostic Audiometer & Fitting Unit

#### **Stackable Design:**

Our new audiometer is stackable and sits perfectly on top or below the loudspeaker, optimizing your clinic's layout.

#### **Wireless Capabilities:**

With our groundbreaking audiometer and fitting unit solution, you can choose between a wired or wireless setup.

#### **Portable:**

Our audiometer effortlessly slips into a standard laptop-bag, enabling seamless mobility with USB-powered functionality.